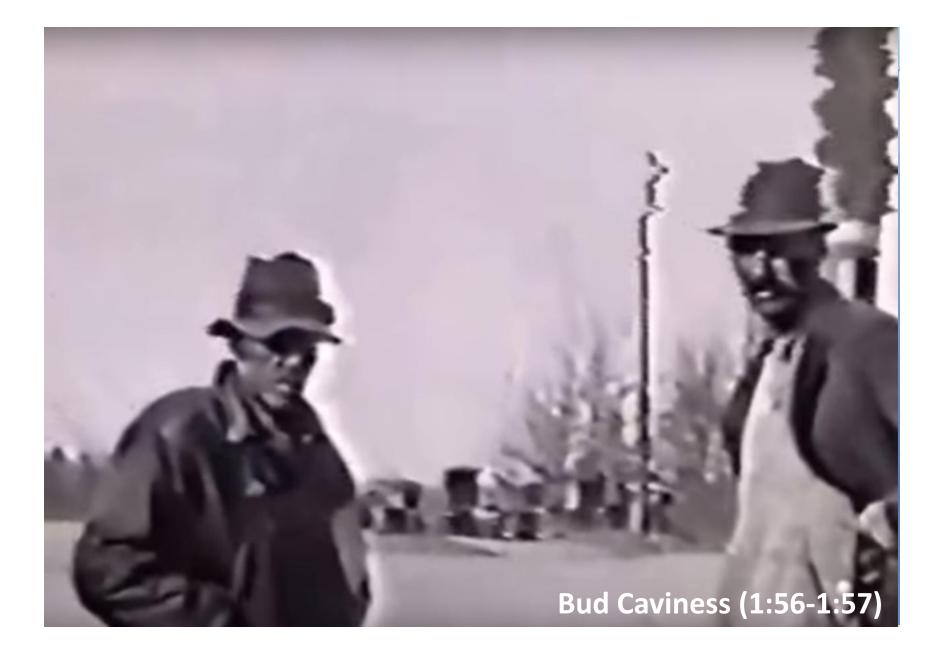

# African American Life in Asheboro, ca. 1940

Images from a film by H. Lee Waters with identifications of persons

A local history and genealogy project by Thomas Rush

Charles Coltrane's Father or Jim Franks [?] (0:12)











Effie Siler (0:40-0:42)

# Mishie Siler (0:40-0:42)



**Charlie Fuller (0:47)** 

Theodore Gladden (0:47)

"Bud" Matthews (0:50-0:53 and 0:55-0:56)

Simon "Slick" Brower (1:04-1:08)



## Beatrice Everett (1:33-1:35)

At the home of Emma Foust 803 Franks Street

Essie Foust Lewis (1:39-1:40)



Member of the Kenion family [?] (1:44-1:45)





Barney Trogdon, Sr. (2:24-2:25)













Essie Foust Lewis (3:57-3:58)

## Barbara Coble [Poole] (4:08) with her mother Susie Coble (next slide)







#### Odessa Owens (5:19-5:22) Thomas Rush's second cousin

#### Corenna Chrisco (5:19-5:22) Thomas Rush's aunt

### Irene Craven (5:19-5:22)

# Louise Brown (5:28)

Corenna Chrisco (6:00-6:15; 6:08-6:15) Thomas Rush's aunt

# Mother of Farris Lewis [?] (6:20)





#### Ruth McMasters (0:6:45)

Margaret Brown Bostic (6:45)



Pearlean McMasters (7:01)



## Beatrice Kenion (7:18)



#### Professor C.A. Barrett (7:46-7:49; 8:18-8:48; and 9:16-9:24) Principal at Central School

Burnetta "Netta" McMasters (7:18)



#### Mrs. Motley [?] (8:04-8:05) Taught dance at Central School



Isaac Spencer (8:07-8:08)





Girl from Brooks family [