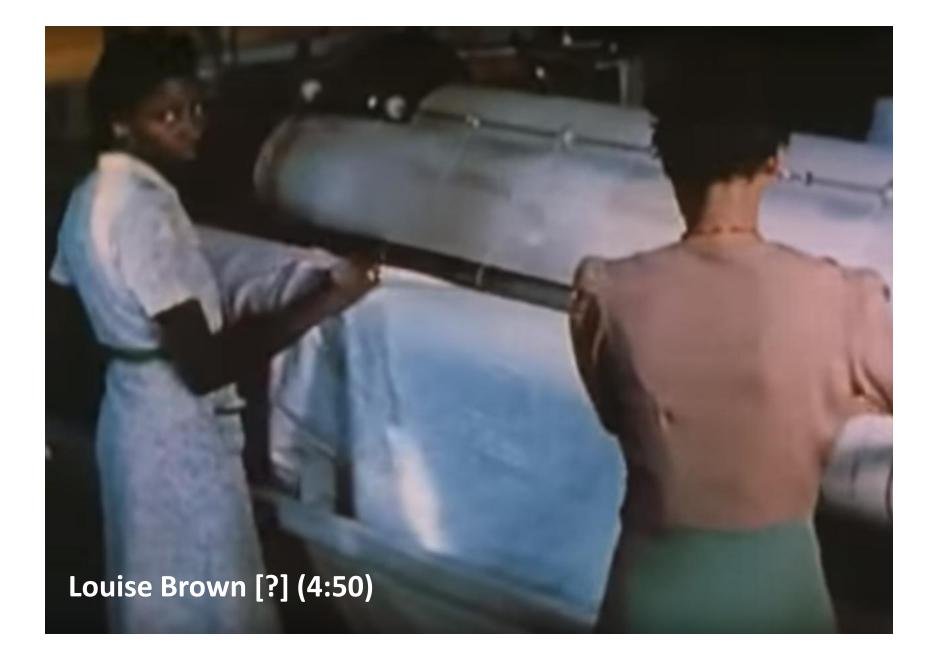

# Louise Brown (5:28)

Corenna Chrisco (6:00-6:15; 6:08-6:15) Thomas Rush's aunt