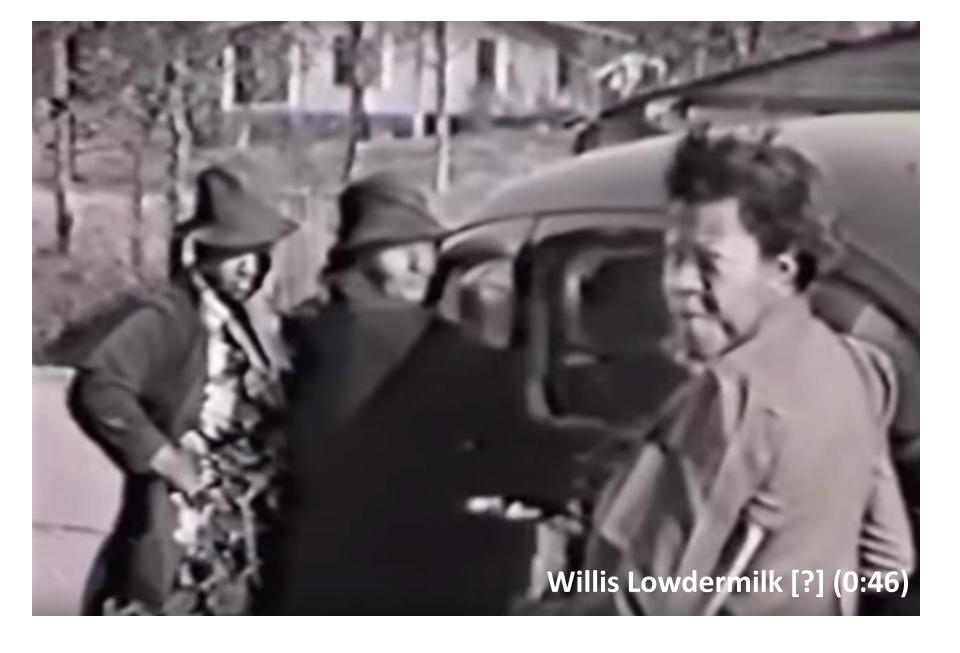

# African American Life in Asheboro, ca. 1940

Images from a film by H. Lee Waters with identifications of persons

A local history and genealogy project by Thomas Rush

Charles Coltrane's Father or Jim Franks [?] (0:12)