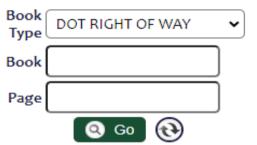

At this point, you must change the Book Type from the default "Book of Record" to "DOT Right of Way" using the drop-down menu

It is from this interface that the following Book and Page numbers are inputs to find the maps described in the "Details" column. These descriptions have been written by staff of The Randolph Room, not by the Office of the Register of Deeds.